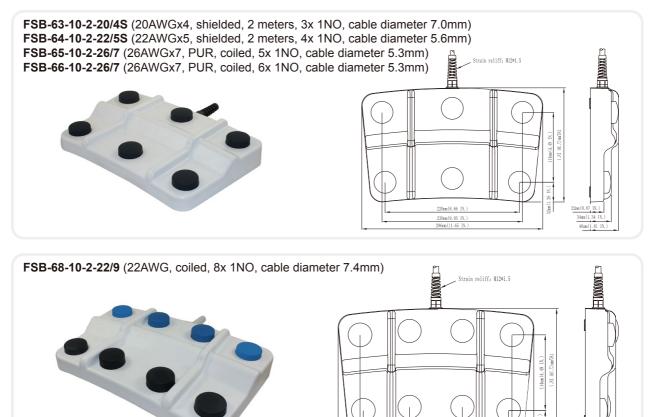

|
| Rated Current/Voltage | 15A, 1/2HP, 125/250VAC or 20A 1HP 125VAC, 2HP 250VAC                                                     |
| Dielectric Strength   | 1000VAC for 1 min between current carrying parts<br>2500VAC for 1 min between non-current carrying parts |
| Service Life          | 1 x10 <sup>6</sup> (operations)                                                                          |
| Operating Temperature | 20~+80°C (-4~176°F)                                                                                      |
| Degree of Protection  | IP68 (NEMA 4, 4x, 6, 6P)                                                                                 |

### **Selection Guide:**



## **Dimensions:**



2mm(

34m (

46mm(1.81 IP

(3. 15 IN.

m(8.66 IN.