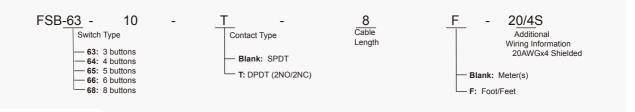

<25mΩ (initial)                                                                                          |
| Rated Current/Voltage | 15A, 1/2HP, 125/250VAC or 20A 1HP 125VAC, 2HP 250VAC                                                     |
| Dielectric Strength   | 1000VAC for 1 min between current carrying parts<br>2500VAC for 1 min between non-current carrying parts |
| Service Life          | 1 x10 <sup>6</sup> (operations)                                                                          |
| Operating Temperature | 20~+80°C (-4~176°F)                                                                                      |
| Degree of Protection  | IP68 (NEMA 4, 4x, 6, 6P)                                                                                 |

### **Selection Guide:**



## **Dimensions:**



2mm(

34m (

46mm(1.81 IP

(3. 15 IN.

m(8.66 IN.