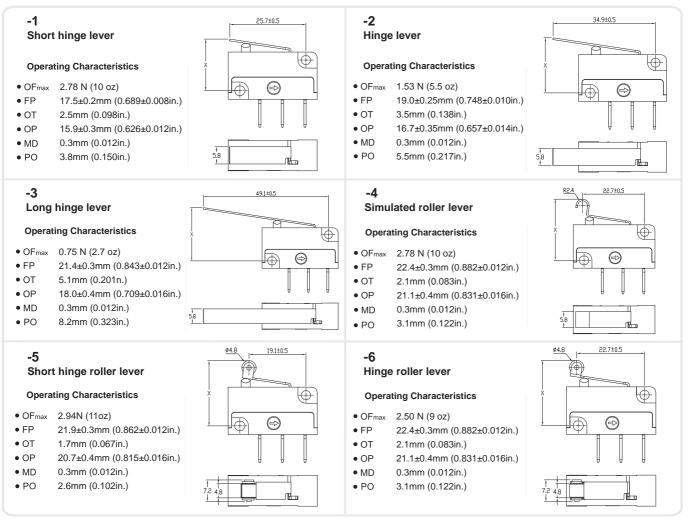

|
| Contact Resistance    | <25MΩ (Initial value)                                                                                                                                                                                              |
| Degree of Protection  | IP40, IP60 for sealed version, IP67 for prewired version                                                                                                                                                           |

#### Selection Guide:



#### Wiring Diagram:



#### **Pictures and Dimensions:**



# SUNS<sup>®</sup> International, LLC

## MINIATURE SWITCHES WITH POSITIVE OPENING AND SELF-CLEANING CONTACTS VC Series

#### Actuating Styles (mm):



#### Terminal Styles (mm):