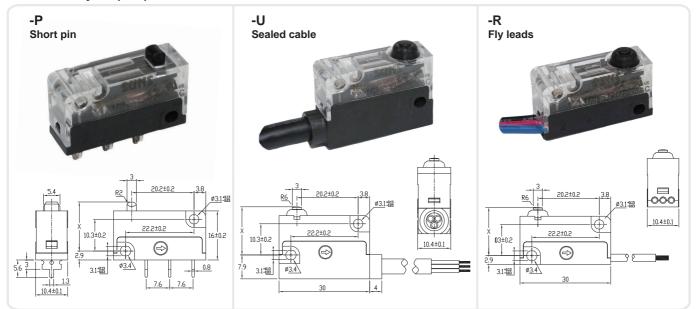

|
| Contact Resistance    | <25MΩ (Initial value)                                                                                                                                                                                              |
| Degree of Protection  | IP40, IP60 for sealed version, IP67 for prewired version                                                                                                                                                           |

#### Selection Guide:



#### Wiring Diagram:



#### **Pictures and Dimensions:**



# SUNS<sup>®</sup> International, LLC

## MINIATURE SWITCHES WITH POSITIVE OPENING AND SELF-CLEANING CONTACTS VC Series

#### Actuating Styles (mm):



#### Terminal Styles (mm):