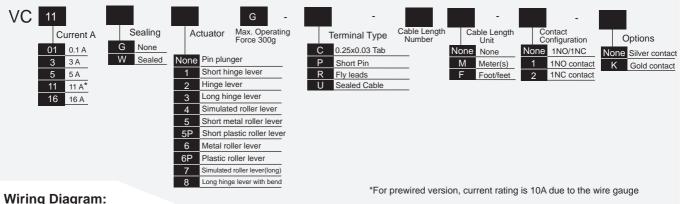

tween each terminal and non-current-carrying metal parts |
| Insulation Resistance | >100MΩ @500VDC                                                                                                                                                                                                     |
| Contact Resistance    | <25MΩ (Initial value)                                                                                                                                                                                              |
| Degree of Protection  | IP40, IP60 for sealed version, IP67 for prewired version                                                                                                                                                           |

#### Selection Guide:



#### Wiring Diagram:



#### **Pictures and Dimensions:**



# SUNS<sup>®</sup> International, LLC

## MINIATURE SWITCHES WITH POSITIVE OPENING AND SELF-CLEANING CONTACTS VC Series

#### Actuating Styles (mm):



#### Terminal Styles (mm):