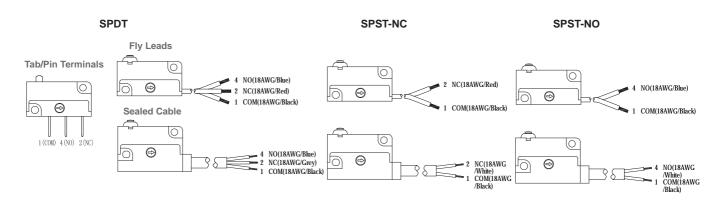

non-current-carrying metal parts |
| Insulation Resistance | >100MΩ @500VDC                                                                                                                                                                                                     |
| Contact Resistance    | <25MΩ (Initial value)                                                                                                                                                                                              |
| Degree of Protection  | IP40, IP60 for sealed version, IP67 for prewired version                                                                                                                                                           |

#### Selection Guide:



#### Wiring Diagram:



#### **Pictures and Dimensions:**



# SUNS<sup>®</sup> International, LLC

## MINIATURE SWITCHES WITH POSITIVE OPENING AND SELF-CLEANING CONTACTS VC Series

#### Actuating Styles (mm):



#### Terminal Styles (mm):