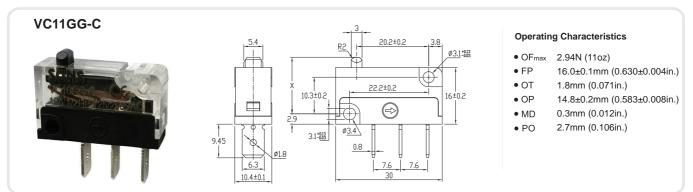

Insulation Resistance | >100MΩ @500VDC                                                                                                                                                                                                     |
| Contact Resistance    | <25MΩ (Initial value)                                                                                                                                                                                              |
| Degree of Protection  | IP40, IP60 for sealed version, IP67 for prewired version                                                                                                                                                           |

#### Selection Guide:



#### Wiring Diagram:



#### **Pictures and Dimensions:**



# SUNS<sup>®</sup> International, LLC

## MINIATURE SWITCHES WITH POSITIVE OPENING AND SELF-CLEANING CONTACTS VC Series

#### Actuating Styles (mm):



#### Terminal Styles (mm):