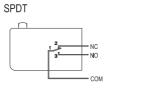

ween each terminal and non-current-carrying metal parts |
| Insulation Resistance | >100MΩ@ 500VDC                                                                                                                                                                                                     |
| Contact Resistance    | <30mΩ (initial value)                                                                                                                                                                                              |
| Degree of Protection  | IP00                                                                                                                                                                                                               |

### Selection Guide:





**VB** 





# **Pictures and Drawings:**







# MINIATURE BASIC SWITCHES

VM VA VB Series

### Actuators:



# Terminals: