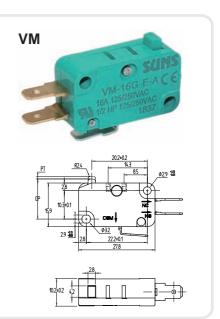

parts |
| Insulation Resistance | >100MΩ@ 500VDC                                                                                                                                                                                                     |
| Contact Resistance    | <30mΩ (initial value)                                                                                                                                                                                              |
| Degree of Protection  | IP00                                                                                                                                                                                                               |

### Selection Guide:





**VB** 





# **Pictures and Drawings:**







# MINIATURE BASIC SWITCHES

VM VA VB Series

### Actuators:



# Terminals: