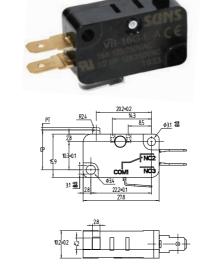

al parts |
| Insulation Resistance | >100MΩ@ 500VDC                                                                                                                                                                                                     |
| Contact Resistance    | <30mΩ (initial value)                                                                                                                                                                                              |
| Degree of Protection  | IP00                                                                                                                                                                                                               |

### Selection Guide:





**VB** 





# **Pictures and Drawings:**







# MINIATURE BASIC SWITCHES

VM VA VB Series

### Actuators:



# Terminals: