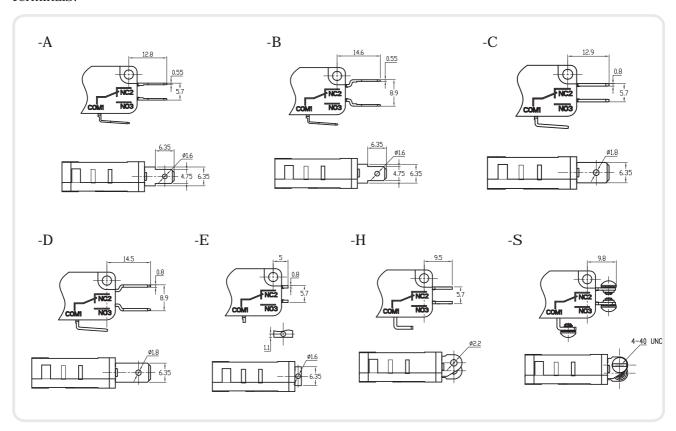

|
| Contact Resistance    | <30mΩ (initial value)                                                                                                                                                                                              |
| Degree of Protection  | IP00                                                                                                                                                                                                               |

### Selection Guide:





**VB** 





# **Pictures and Drawings:**







# MINIATURE BASIC SWITCHES

VM VA VB Series

### Actuators:



# Terminals: