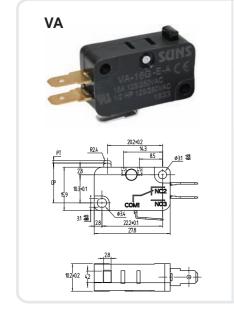

etal parts |
| Insulation Resistance | >100MΩ@ 500VDC                                                                                                                                                                                                     |
| Contact Resistance    | <30mΩ (initial value)                                                                                                                                                                                              |
| Degree of Protection  | IP00                                                                                                                                                                                                               |

### Selection Guide:





**VB** 





# **Pictures and Drawings:**







# MINIATURE BASIC SWITCHES

VM VA VB Series

### Actuators:



# Terminals: