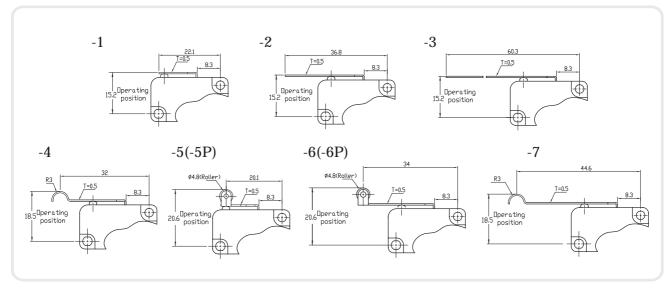

|
| Contact Resistance    | <30mΩ (initial value)                                                                                                                                                                                              |
| Degree of Protection  | IP00                                                                                                                                                                                                               |

### Selection Guide:





**VB** 





# **Pictures and Drawings:**







# MINIATURE BASIC SWITCHES

VM VA VB Series

### Actuators:



# Terminals: