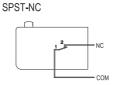

erminal and non-current-carrying metal parts |
| Insulation Resistance | >100MΩ@ 500VDC                                                                                                                                                                                                     |
| Contact Resistance    | <30mΩ (initial value)                                                                                                                                                                                              |
| Degree of Protection  | IP00                                                                                                                                                                                                               |

### Selection Guide:





**VB** 





# **Pictures and Drawings:**







# MINIATURE BASIC SWITCHES

VM VA VB Series

### Actuators:



# Terminals: