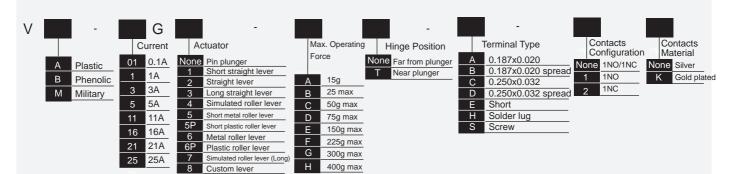

etween each terminal and non-current-carrying metal parts |
| Insulation Resistance | >100MΩ@ 500VDC                                                                                                                                                                                                     |
| Contact Resistance    | <30mΩ (initial value)                                                                                                                                                                                              |
| Degree of Protection  | IP00                                                                                                                                                                                                               |

### Selection Guide:





**VB** 





# **Pictures and Drawings:**







# MINIATURE BASIC SWITCHES

VM VA VB Series

### Actuators:



# Terminals: