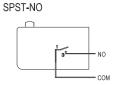

minal and non-current-carrying metal parts |
| Insulation Resistance | >100MΩ@ 500VDC                                                                                                                                                                                                     |
| Contact Resistance    | <30mΩ (initial value)                                                                                                                                                                                              |
| Degree of Protection  | IP00                                                                                                                                                                                                               |

### Selection Guide:





**VB** 





# **Pictures and Drawings:**







# MINIATURE BASIC SWITCHES

VM VA VB Series

### Actuators:



# Terminals: