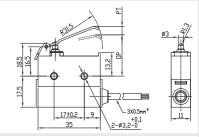

# Dimensions Unit: mm

### **Operating Characteristics**

- OFmax 5.0N
- 5.0 mm • OTmin
- RFmin 1.0N
- MDmax 0.3 mm
- PTmax 1.5mm
- OP 49.3±0.3 mm