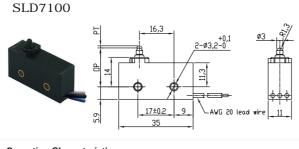

# Dimensions Unit: mm

### Specifications 0.01mm-1m/sec Operating Speed Rated Current/Rated Voltage 5A/10A/15A, 1/2HP 250VAC Operating Frequency Mechanical 600 ops/min; Electrical 60 ops/min Mechanical 10,000,000 (operations) Electrical 500,000 (operations) Service Life **Operating Temperature** -40~+85 °C without formation of ice 1000VACfor 1 min between current Dielectric Strength carrying parts 2000VAC for 1 min between non-current carrying parts Insulation Resistance >100M Q @500V DC Contact Resistance <15m $\Omega$ (initial value) Degree of Protection IP67