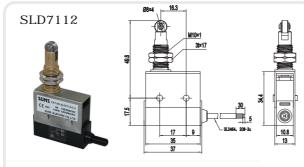

# Dimensions Unit: mm

### **Operating Characteristics**

- OFmax 5.0N
- 5.0 mm • OTmin
- RFmin 1.0N
- MDmax 0.3 mm
- PTmax 1.5mm
- OP 49.3±0.3 mm