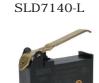

# SLD7140

SLD7140 -C

• OTmin 4mm

SLD7140 -C -L

**Operating Characteristics** 

- OFmax 0.6N
- RFmin 0.2N
- PTmax
- 3mm

- MDmax 0.3~1mm
- OP 22.3+1mm