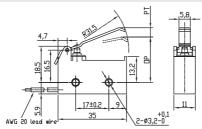

# Dimensions Unit: mm

# **Operating Characteristics**

- OFmax 4N
- RFmin 1N
- PTmax 1mm
- OTmin 1mm
- MDmax 0.3mm
- OP 17.3±0.5mm