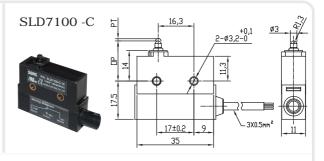

# WATERPROOF MICRO SWITCHES

## SLD7 SERIES(IP67)



- 15: 15A/250VAC

# Dimensions Unit: mm



### **Operating Characteristics**

- OFmax 5.0N
- 5.0 mm • OTmin
- RFmin 1.0N
- MDmax 0.3 mm
- PTmax 1.5mm
- OP 49.3±0.3 mm

### Specifications 0.01mm-1m/sec Operating Speed Rated Current/Rated Voltage 5A/10A/15A, 1/2HP 250VAC Operating Frequency Mechanical 600 ops/min; Electrical 60 ops/min Mechanical 10,000,000 (operations) Electrical 500,000 (operations) Service Life **Operating Temperature** -40~+85 °C without formation of ice 1000VACfor 1 min between current Dielectric Strength carrying parts 2000VAC for 1 min between non-current carrying parts Insulation Resistance >100M Q @500V DC Contact Resistance <15m $\Omega$ (initial value) Degree of Protection IP67





# **Operating Characteristics**

- OFmax 4N
- RFmin 1N
- PTmax 1mm
- OTmin 1mm
- MDmax 0.3mm
- OP 17.3±0.5mm

# SLD7140





SLD7140 -C







• OTmin 4mm

SLD7140 -C -L



**Operating Characteristics** 

- OFmax 0.6N
- RFmin 0.2N
- PTmax
- 3mm

- MDmax 0.3~1mm
- OP 22.3+1mm