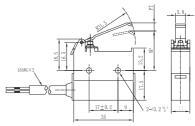

N
- 5.0 mm • OTmin
- RFmin 1.0N
- MDmax 0.3 mm
- PTmax 1.5mm
- OP 49.3±0.3 mm

### Specifications 0.01mm-1m/sec Operating Speed Rated Current/Rated Voltage 5A/10A/15A, 1/2HP 250VAC Operating Frequency Mechanical 600 ops/min; Electrical 60 ops/min Mechanical 10,000,000 (operations) Electrical 500,000 (operations) Service Life **Operating Temperature** -40~+85 °C without formation of ice 1000VACfor 1 min between current Dielectric Strength carrying parts 2000VAC for 1 min between non-current carrying parts Insulation Resistance >100M Q @500V DC Contact Resistance <15m $\Omega$ (initial value) Degree of Protection IP67





# **Operating Characteristics**

- OFmax 4N
- RFmin 1N
- PTmax 1mm
- OTmin 1mm
- MDmax 0.3mm
- OP 17.3±0.5mm

# SLD7140





SLD7140 -C







• OTmin 4mm

SLD7140 -C -L



**Operating Characteristics** 

- OFmax 0.6N
- RFmin 0.2N
- PTmax
- 3mm

- MDmax 0.3~1mm
- OP 22.3+1mm