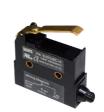

# WATERPROOF MICRO SWITCHES

## SLD7 SERIES(IP67)

- 15: 15A/250VAC

### Specifications 0.01mm-1m/sec Operating Speed Rated Current/Rated Voltage 5A/10A/15A, 1/2HP 250VAC Operating Frequency Mechanical 600 ops/min; Electrical 60 ops/min Mechanical 10,000,000 (operations) Electrical 500,000 (operations) Service Life **Operating Temperature** -40~+85 °C without formation of ice 1000VACfor 1 min between current Dielectric Strength carrying parts 2000VAC for 1 min between non-current carrying parts Insulation Resistance >100M Q @500V DC Contact Resistance <15m $\Omega$ (initial value) Degree of Protection IP67