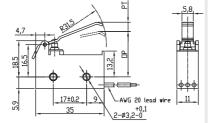

# Dimensions Unit: mm

# **Operating Characteristics**

- OFmax 4N
- RFmin 1N
- PTmax 1mm
- OTmin 1mm
- MDmax 0.3mm
- OP 17.3±0.5mm