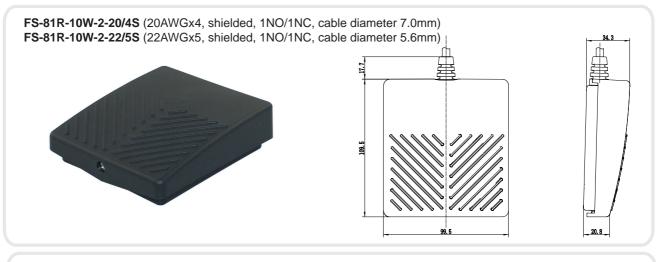

## **Dimensions:**

FS-82R-10W-2-22/5S (22AWGx5, shielded, 2 meters, 2x 1NO, cable diameter 5.6mm) FS-82R-10W-B1-26/7 (26AWGx7, PUR, coiled, 3x 1NO, cable diameter 5.3mm) FS-82R-10W-B2-26/7 (26AWGx7, PUR, coiled, 4x 1NO, cable diameter 5.3mm)