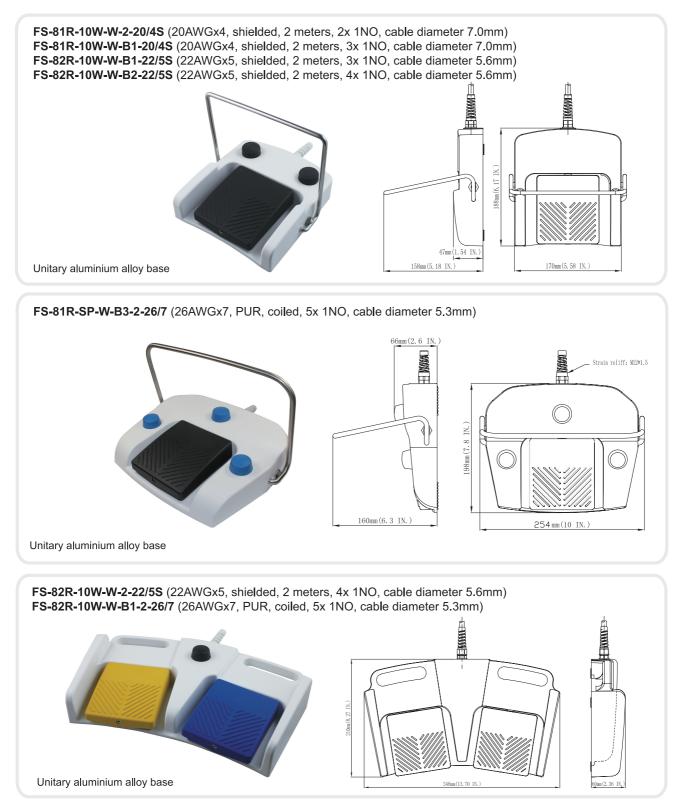

fe          | 1 x10 <sup>6</sup> (operations)                                                                          |
| Operating Temperature | -30~+80°C (-22~176°F)                                                                                    |
| Degree of Protection  | IPX8                                                                                                     |
|                       |                                                                                                          |

## **Selection Guide:**



## **Dimensions:**



FS-82R-10W-2-22/5S (22AWGx5, shielded, 2 meters, 2x 1NO, cable diameter 5.6mm) FS-82R-10W-B1-26/7 (26AWGx7, PUR, coiled, 3x 1NO, cable diameter 5.3mm) FS-82R-10W-B2-26/7 (26AWGx7, PUR, coiled, 4x 1NO, cable diameter 5.3mm)









# SUNS<sup>®</sup> International, LLC

## FS-8\_R Series Medical Foot Switches (IPx8)





## **FS-21** Series Medical Foot Switches (IPX8)

#### Features

- Robust glass fiber reinforced plastics
- Compact design
- Galvanically separated contacts with double-break
- Various base options available

### **Specifications**

| Operating Frequency   | 60 ops/min                                                                                               |
|-----------------------|----------------------------------------------------------------------------------------------------------|
| Insulation Resistance | >100MΩ@500V DC                                                                                           |
| Contact Resistance    | <25mΩ (initial)