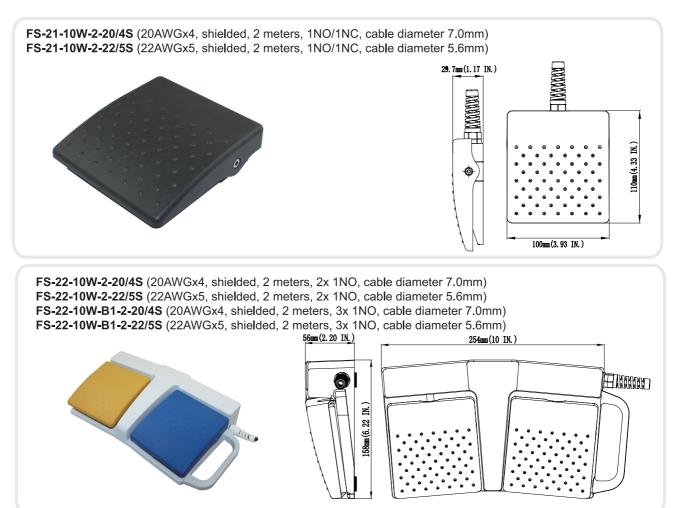

AC                                                                                     |
| Inrush Current        | Complies with IEC947-5-1: AC15/DC13                                                                      |
| Dielectric Strength   | 1000VAC for 1 min between current carrying parts<br>2500VAC for 1 min between non-current carrying parts |
| Service Life          | 1 x10 <sup>6</sup> (operations)                                                                          |
| Operating Temperature | -30~+80°C (-22~176°F)                                                                                    |
| Degree of Protection  | IPX8                                                                                                     |

#### **Selection Guide:**



## Dimensions: