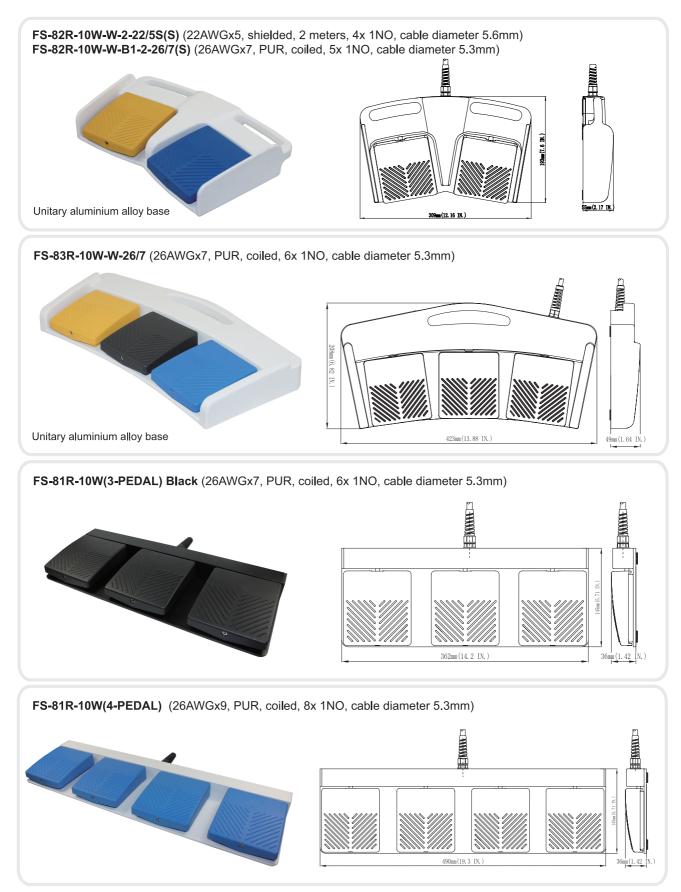

## **Dimensions:**

FS-82R-10W-2-22/5S (22AWGx5, shielded, 2 meters, 2x 1NO, cable diameter 5.6mm) FS-82R-10W-B1-26/7 (26AWGx7, PUR, coiled, 3x 1NO, cable diameter 5.3mm) FS-82R-10W-B2-26/7 (26AWGx7, PUR, coiled, 4x 1NO, cable diameter 5.3mm)

## FS-8\_R Series Medical Foot Switches (IPx8)