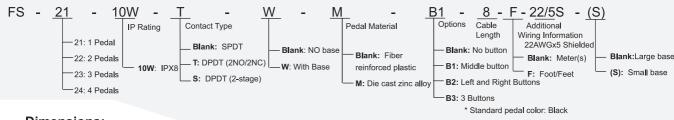

10A/15A 1/2HP 250VAC                                                                                     |
| Inrush Current        | Complies with IEC947-5-1: AC15/DC13                                                                      |
| Dielectric Strength   | 1000VAC for 1 min between current carrying parts<br>2500VAC for 1 min between non-current carrying parts |
| Service Life          | 1 x10 <sup>6</sup> (operations)                                                                          |
| Operating Temperature | -30~+80°C (-22~176°F)                                                                                    |
| Degree of Protection  | IPX8                                                                                                     |

#### **Selection Guide:**



## Dimensions: