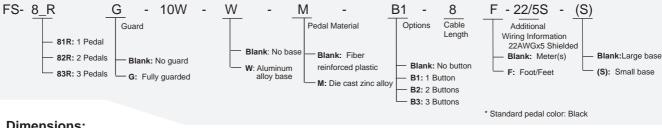

| Complies with IEC947-5-1: AC15/DC13                                                                      |
| Dielectric Strength   | 1000VAC for 1 min between current carrying parts<br>2500VAC for 1 min between non-current carrying parts |
| Service Life          | 1 x10 <sup>6</sup> (operations)                                                                          |
| Operating Temperature | -30~+80°C (-22~176°F)                                                                                    |
| Degree of Protection  | IPX8                                                                                                     |
|                       |                                                                                                          |

## **Selection Guide:**



## **Dimensions:**



FS-82R-10W-2-22/5S (22AWGx5, shielded, 2 meters, 2x 1NO, cable diameter 5.6mm) FS-82R-10W-B1-26/7 (26AWGx7, PUR, coiled, 3x 1NO, cable diameter 5.3mm) FS-82R-10W-B2-26/7 (26AWGx7, PUR, coiled, 4x 1NO, cable diameter 5.3mm)









# SUNS<sup>®</sup> International, LLC

## FS-8\_R Series Medical Foot Switches (IPx8)





## **FS-21** Series Medical Foot Switches (IPX8)

#### Features

- Robust glass fiber reinforced plastics
- Compact design
- Galvanically separated contacts with double-break
- Various base options available

### **Specifications**

| Operating Frequency   | 60 ops/min                                                                                               |
|-----------------------|--------------------------------------------------------------