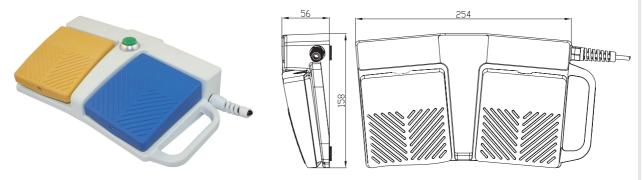

ice Life          | 1 x10 <sup>6</sup> (operations)                                                                          |
| Operating Temperature | -30~+80°C (-22~176°F)                                                                                    |
| Degree of Protection  | IPX8                                                                                                     |
|                       |                                                                                                          |

## **Selection Guide:**



## **Dimensions:**



FS-82R-10W-2-22/5S (22AWGx5, shielded, 2 meters, 2x 1NO, cable diameter 5.6mm) FS-82R-10W-B1-26/7 (26AWGx7, PUR, coiled, 3x 1NO, cable diameter 5.3mm) FS-82R-10W-B2-26/7 (26AWGx7, PUR, coiled, 4x 1NO, cable diameter 5.3mm)









# SUNS<sup>®</sup> International, LLC

## FS-8\_R Series Medical Foot Switches (IPx8)





## **FS-21** Series Medical Foot Switches (IPX8)

#### Features

- Robust glass fiber reinforced plastics
- Compact design
- Galvanically separated contacts with double-break
- Various base options available

### **Specifications**

| Operating Frequency   | 60 ops/min                                                                                               |
|-----------------------|----------------------------------------------------------------------------------------------------------|
| Insulation Resistance | >100MΩ@500V DC                                                                                           |
| Contact Resistance    | <25mΩ (initial)