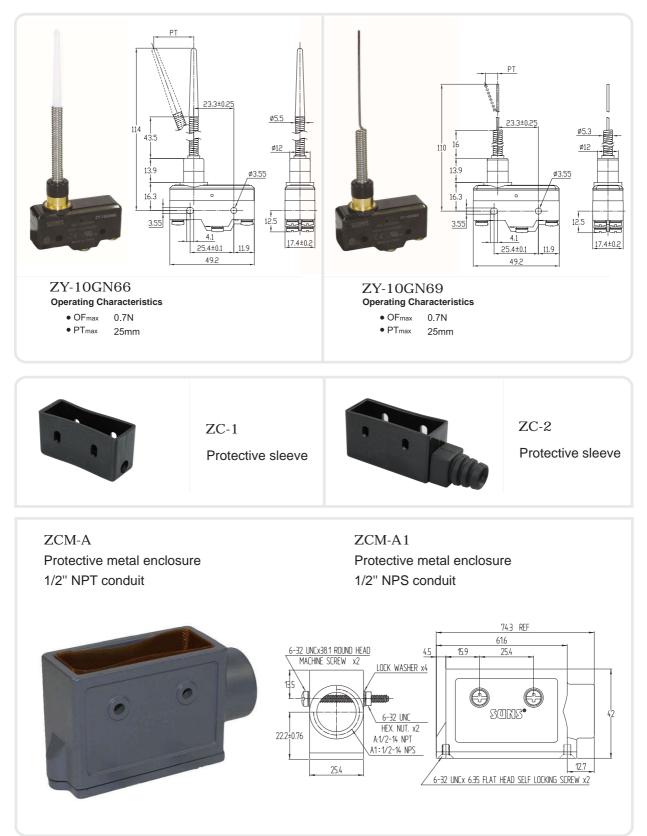

Dimensions Unit: mm

SUNS<sup>®</sup> International, LLC

### GENERAL-PURPOSE MICRO SWITCHES ZY-10 SERIES