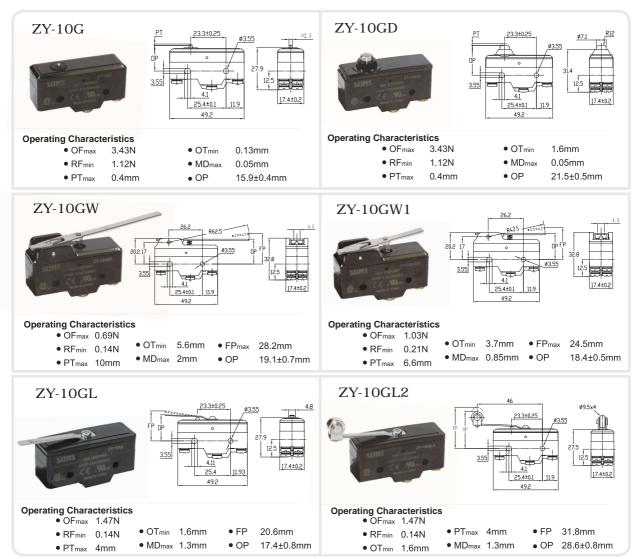

Dimensions Unit: mm

SUNS<sup>®</sup> International, LLC

## GENERAL-PURPOSE MICRO SWITCHES ZY-10 SERIES

SUNS<sup>®</sup> International, LLC