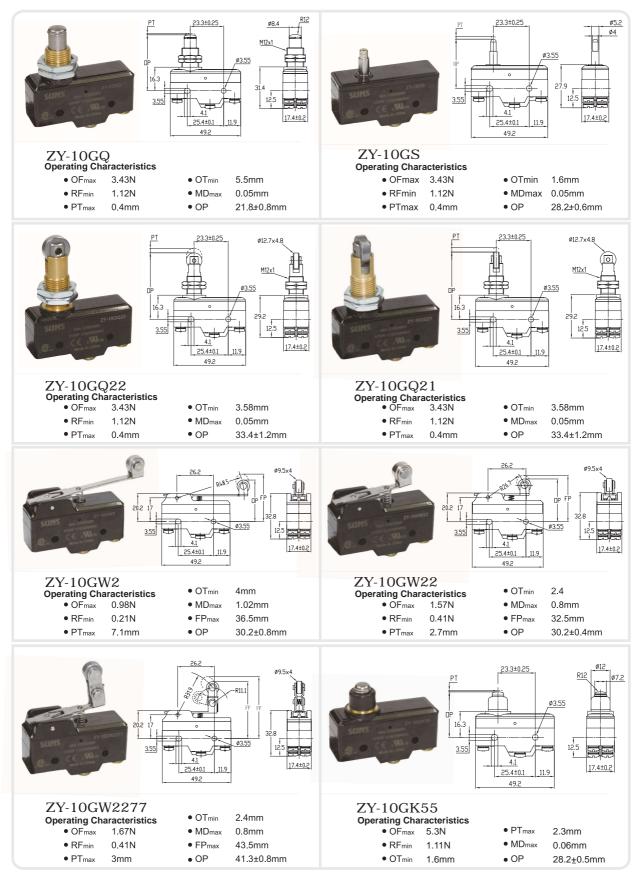

Dimensions Unit: mm

SUNS<sup>®</sup> International, LLC

## GENERAL-PURPOSE MICRO SWITCHES ZY-10 SERIES

SUNS<sup>®</sup> International, LLC