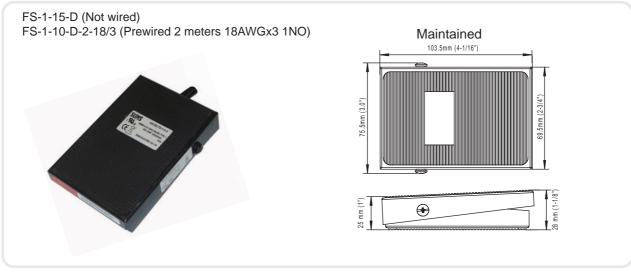

#### **Dimensions:**

**FS-1-15** (Not wired)

FS-1-10-2-18/3 (Prewired 2 meters 18AWGx3 1NO)

FS-1-10-P-8F-18/3 (Prewired 8ft 18AWGx3 with series plug)