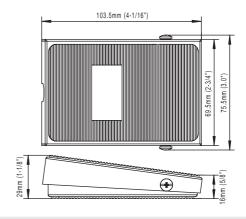

#### **Dimensions:**

**FS-1-15** (Not wired)

FS-1-10-2-18/3 (Prewired 2 meters 18AWGx3 1NO)

FS-1-10-P-8F-18/3 (Prewired 8ft 18AWGx3 with series plug)