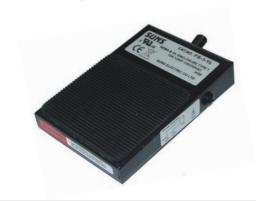

#### **Dimensions:**

**FS-1-15** (Not wired)

FS-1-10-2-18/3 (Prewired 2 meters 18AWGx3 1NO)

FS-1-10-P-8F-18/3 (Prewired 8ft 18AWGx3 with series plug)

## Standard model

FS-1-15-H (Front hinged, not wired)

FS-1-10-H-2-18/3 (Front hinged, prewired 2 meters 18AWGx3 1NO)