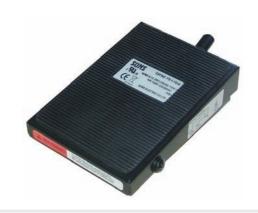

000VAC for 1 min between current carrying parts 2500VAC for 1 min between non-current carrying parts |
| Service Life          | Mechanically $1 \times 10^6$ (operations)<br>Electrically $5 \times 10^5$ (operations)                |
| Operating Temperature | -20°C to +80°C (-4°F to + 176°F)                                                                      |
| Degree of Protection  | IP20/NEMA 1 (IP68/NEMA 6,6P available upon request)                                                   |

### **Selection Guide:**



#### **Dimensions:**

**FS-1-15** (Not wired)

FS-1-10-2-18/3 (Prewired 2 meters 18AWGx3 1NO)

FS-1-10-P-8F-18/3 (Prewired 8ft 18AWGx3 with series plug)



## Standard model



FS-1-15-H (Front hinged, not wired)

FS-1-10-H-2-18/3 (Front hinged, prewired 2 meters 18AWGx3 1NO)



### Front hinged (suffix add -H)







## FS-1 Series Light Duty Foot Switches











# FS-1 Series Light Duty Foot Switches