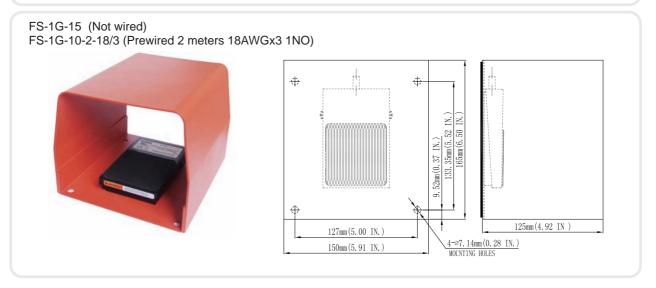

arrying parts |
| Service Life          | Mechanically $1 \times 10^6$ (operations)<br>Electrically $5 \times 10^5$ (operations)                |
| Operating Temperature | -20°C to +80°C (-4°F to + 176°F)                                                                      |
| Degree of Protection  | IP20/NEMA 1 (IP68/NEMA 6,6P available upon request)                                                   |

### **Selection Guide:**



#### **Dimensions:**

**FS-1-15** (Not wired)

FS-1-10-2-18/3 (Prewired 2 meters 18AWGx3 1NO)

FS-1-10-P-8F-18/3 (Prewired 8ft 18AWGx3 with series plug)



## Standard model



FS-1-15-H (Front hinged, not wired)

FS-1-10-H-2-18/3 (Front hinged, prewired 2 meters 18AWGx3 1NO)



### Front hinged (suffix add -H)







## FS-1 Series Light Duty Foot Switches











# FS-1 Series Light Duty Foot Switches