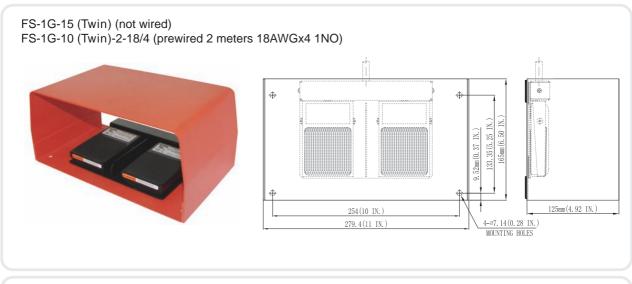

#### **Dimensions:**

**FS-1-15** (Not wired)

FS-1-10-2-18/3 (Prewired 2 meters 18AWGx3 1NO)

FS-1-10-P-8F-18/3 (Prewired 8ft 18AWGx3 with series plug)