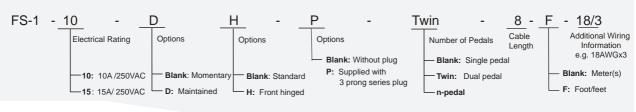

ct Resistance    | <25mΩ (initial)                                                                                       |
| Rated Current/Voltage | 10A/15A 250VAC                                                                                        |
| Dielectric Strength   | 1000VAC for 1 min between current carrying parts 2500VAC for 1 min between non-current carrying parts |
| Service Life          | Mechanically $1 \times 10^6$ (operations)<br>Electrically $5 \times 10^5$ (operations)                |
| Operating Temperature | -20°C to +80°C (-4°F to + 176°F)                                                                      |
| Degree of Protection  | IP20/NEMA 1 (IP68/NEMA 6,6P available upon request)                                                   |

### **Selection Guide:**



#### **Dimensions:**

**FS-1-15** (Not wired)

FS-1-10-2-18/3 (Prewired 2 meters 18AWGx3 1NO)

FS-1-10-P-8F-18/3 (Prewired 8ft 18AWGx3 with series plug)



## Standard model



FS-1-15-H (Front hinged, not wired)

FS-1-10-H-2-18/3 (Front hinged, prewired 2 meters 18AWGx3 1NO)



### Front hinged (suffix add -H)







## FS-1 Series Light Duty Foot Switches











# FS-1 Series Light Duty Foot Switches