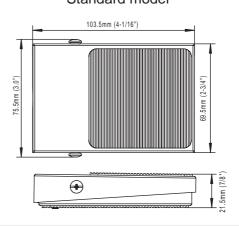

#### **Dimensions:**

**FS-1-15** (Not wired)

FS-1-10-2-18/3 (Prewired 2 meters 18AWGx3 1NO)

FS-1-10-P-8F-18/3 (Prewired 8ft 18AWGx3 with series plug)

## Standard model

FS-1-15-H (Front hinged, not wired)

FS-1-10-H-2-18/3 (Front hinged, prewired 2 meters 18AWGx3 1NO)