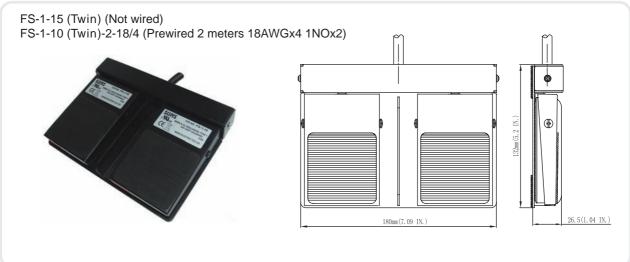

carrying parts |
| Service Life          | Mechanically $1 \times 10^6$ (operations)<br>Electrically $5 \times 10^5$ (operations)                |
| Operating Temperature | -20°C to +80°C (-4°F to + 176°F)                                                                      |
| Degree of Protection  | IP20/NEMA 1 (IP68/NEMA 6,6P available upon request)                                                   |

### **Selection Guide:**



#### **Dimensions:**

**FS-1-15** (Not wired)

FS-1-10-2-18/3 (Prewired 2 meters 18AWGx3 1NO)

FS-1-10-P-8F-18/3 (Prewired 8ft 18AWGx3 with series plug)



## Standard model



FS-1-15-H (Front hinged, not wired)

FS-1-10-H-2-18/3 (Front hinged, prewired 2 meters 18AWGx3 1NO)



### Front hinged (suffix add -H)







## FS-1 Series Light Duty Foot Switches











# FS-1 Series Light Duty Foot Switches