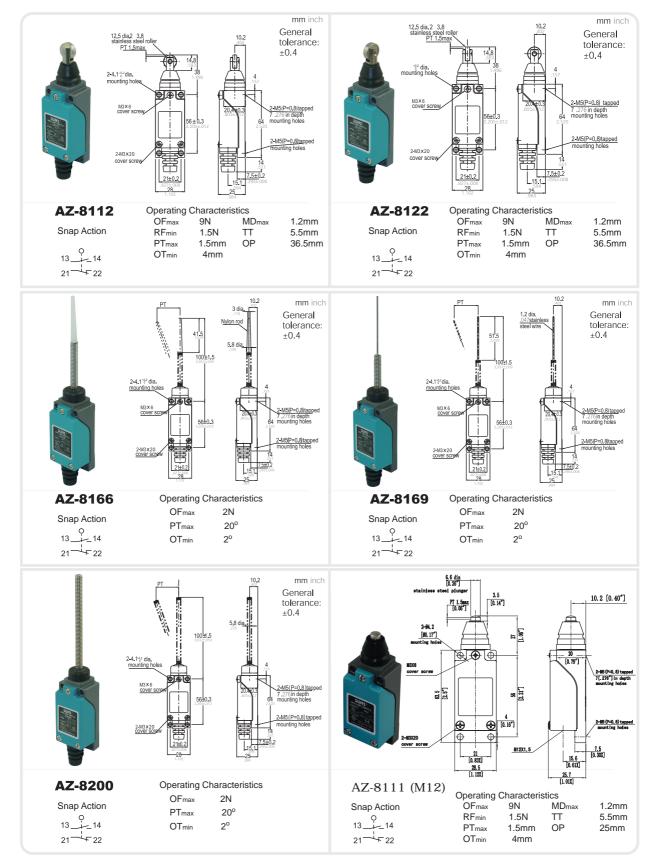

|
| Degree of Protection                                                                                                                                                                                                                                                                                                                                                | IP65                                                                                                                                                                                   |

## Dimensions Unit: mm



## SUNS<sup>®</sup> International, LLC



## COMPACT LIMIT SWITCHES: AZ-8 SERIES