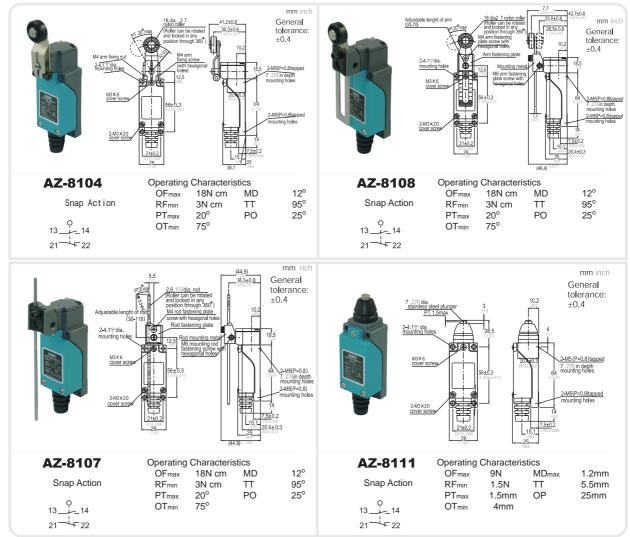

| < 95%RH                                                                                                                                                                                |
| Degree of Protection                                                                                                                                                                                                                                                                                                                                                | IP65                                                                                                                                                                                   |

## Dimensions Unit: mm



## SUNS<sup>®</sup> International, LLC



## COMPACT LIMIT SWITCHES: AZ-8 SERIES